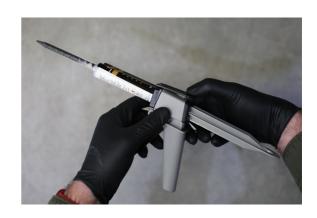

## **Twin Pack Glue Dispensing Gun**

Double cartridge dispenser gun for use with two part side-by-side 50ml syringe cartridges which have a 1:1 mixing ratio. The cartridge is loaded into the front of the gun and is held securely in place with the flip-up locking mechanism, the trigger is then used to gently push the plunger through the cartridges forcing the two adhesive components through the nozzle in the required ratio.

## **Additional Information**

- 50ml 1:1 ratio dual cartridge applicator gun.
- · Suitable for use with 50ml epoxy, adhesive or resin cartridges.
- · Height: 135mm. Length: 195mm (including push rod).
- · Plastic body.
- For use with Connect black polyurethane adhesive cartridge, Part No. 35298.