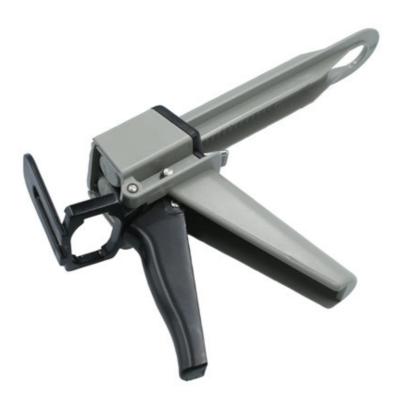

## **Twin Pack Glue Dispensing Gun**

Double cartridge dispenser gun for use with two part side-by-side 50ml syringe cartridges which have a 1:1 mixing ratio. The cartridge is loaded into the front of the gun and is held securely in place with the flip-up locking mechanism, the trigger is then used to gently push the plunger through the cartridges forcing the two adhesive components through the nozzle in the required ratio.

## **Additional Information**

- 50ml 1:1 ratio dual cartridge applicator gun.
- · Suitable for use with 50ml epoxy, adhesive or resin cartridges.
- · Height: 135mm. Length: 195mm (including push rod).
- · Plastic body.
- For use with Connect black polyurethane adhesive cartridge, Part No. 35298.