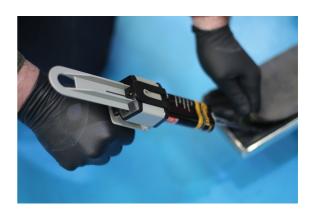

## **Twin Pack Glue Dispensing Gun**

Double cartridge dispenser gun for use with two part side-by-side 50ml syringe cartridges which have a 1:1 mixing ratio. The cartridge is loaded into the front of the gun and is held securely in place with the flip-up locking mechanism, the trigger is then used to gently push the plunger through the cartridges forcing the two adhesive components through the nozzle in the required ratio.