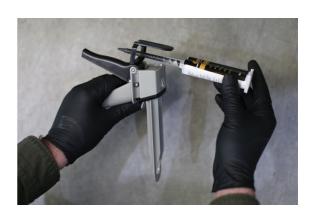

## **Twin Pack Glue Dispensing Gun**

Double cartridge dispenser gun for use with two part side-by-side 50ml syringe cartridges which have a 1:1 mixing ratio. The cartridge is loaded into the front of the gun and is held securely in place with the flip-up locking mechanism, the trigger is then used to gently push the plunger through the cartridges forcing the two adhesive components through the nozzle in the required ratio.