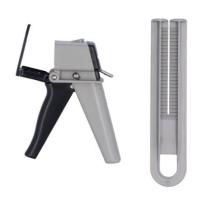

## **Twin Pack Glue Dispensing Gun**

Double cartridge dispenser gun for use with two part side-by-side 50ml syringe cartridges which have a 1:1 mixing ratio. The cartridge is loaded into the front of the gun and is held securely in place with the flip-up locking mechanism, the trigger is then used to gently push the plunger through the cartridges forcing the two adhesive components through the nozzle in the required ratio.

## **Additional Information**

- 50ml 1:1 ratio dual cartridge applicator gun.
- · Suitable for use with 50ml epoxy, adhesive or resin cartridges.
- · Height: 135mm. Length: 195mm (including push rod).
- · Plastic body.
- For use with Connect black polyurethane adhesive cartridge, Part No. 35298.