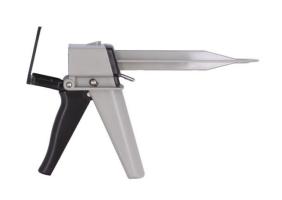

## **Twin Pack Glue Dispensing Gun**

Double cartridge dispenser gun for use with two part side-by-side 50ml syringe cartridges which have a 1:1 mixing ratio. The cartridge is loaded into the front of the gun and is held securely in place with the flip-up locking mechanism, the trigger is then used to gently push the plunger through the cartridges forcing the two adhesive components through the nozzle in the required ratio.

## **Additional Information**

- 50ml 1:1 ratio dual cartridge applicator gun.
- · Suitable for use with 50ml epoxy, adhesive or resin cartridges.
- · Height: 135mm. Length: 195mm (including push rod).
- · Plastic body.
- For use with Connect black polyurethane adhesive cartridge, Part No. 35298.