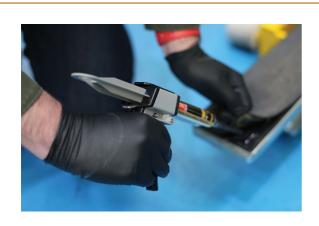

## **Twin Pack Glue Dispensing Gun**

Double cartridge dispenser gun for use with two part side-by-side 50ml syringe cartridges which have a 1:1 mixing ratio. The cartridge is loaded into the front of the gun and is held securely in place with the flip-up locking mechanism, the trigger is then used to gently push the plunger through the cartridges forcing the two adhesive components through the nozzle in the required ratio.