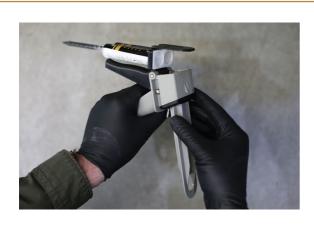

## **Twin Pack Glue Dispensing Gun**

Double cartridge dispenser gun for use with two part side-by-side 50ml syringe cartridges which have a 1:1 mixing ratio. The cartridge is loaded into the front of the gun and is held securely in place with the flip-up locking mechanism, the trigger is then used to gently push the plunger through the cartridges forcing the two adhesive components through the nozzle in the required ratio.